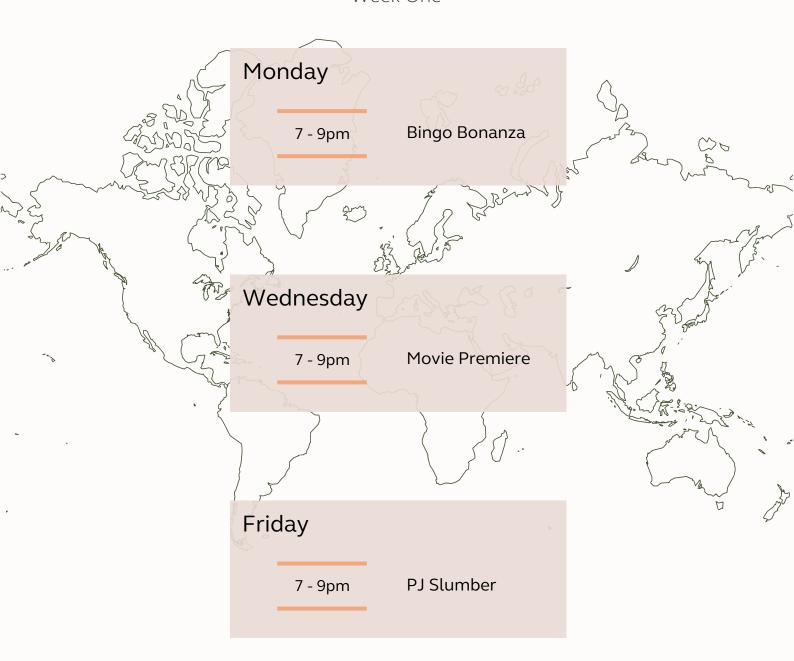

Sunday

FAMILY DAY Closed

\*Swimwear Required

For children ages 4 - 12 years

**Evening Activities** 

Week One