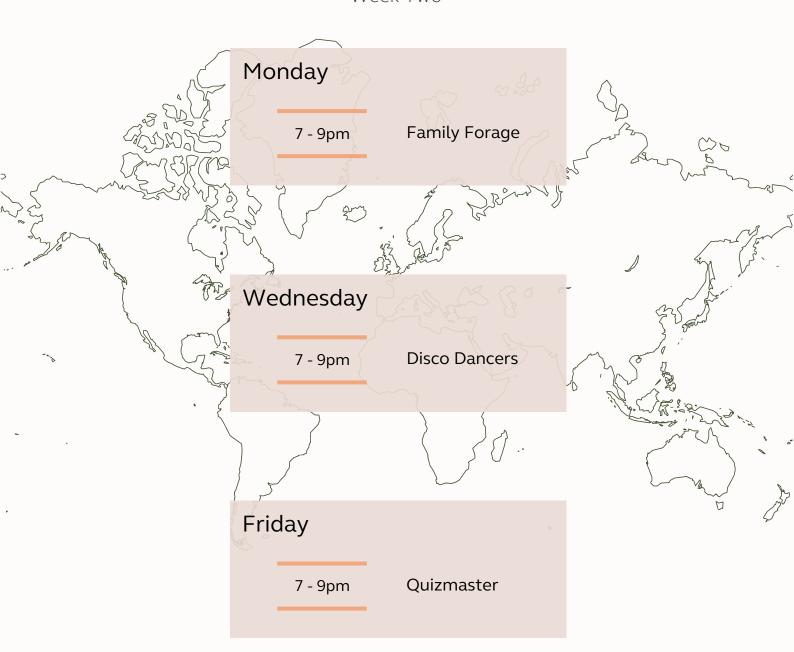

Sunday

FAMILY DAY Closed

\*Swimwear Required

For children ages 4 - 12 years

**Evening Activities** 

Week Two